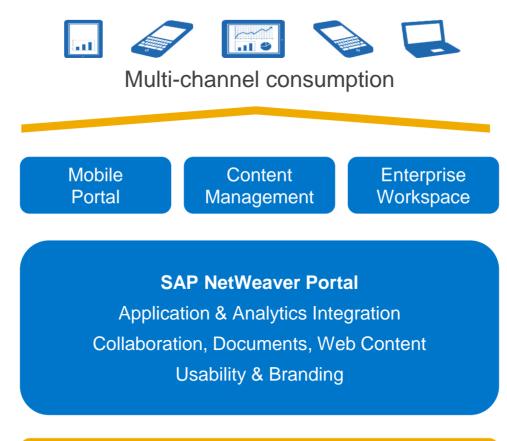

## **SAP NetWeaver Portal 7.4 and add-ons**

Key capabilities for usability, content, collaboration and mobile access scenarios

powered by SAP HANA Platform

## **SAP NetWeaver Portal 7.4**

SAP HANA-enabled go-to-release for modern user experience platform enabling users to efficiently access and aggregate enterprise assets including portal content, business applications and analytics

## **SAP NetWeaver Portal and relevant add-ons**

Key capabilities for usability, content, collaboration and mobile access scenarios

Portal core services

e.g. roles, navigation, page building, permissions, single sign-on, third party integration, mobile framework

#### **SAP NetWeaver Platform**

e.g. administration & development tools, security, Web Dynpro / SAPUI5, Enterprise Search\*, governance, Accelerated Application Delivery\*, support for minimized business downtime (nZDM), change recording, Gateway\*

## **Mobile Portal**

Multi-channel, role based entry point for all business needs

- Central hub bringing together documents, applications, reports, people and processes
- Multi-channel, role-based aggregation point of content and applications, using predefined mobile-designed templates and mobile-ready modules
- Aggregates native, hybrid and web applications into one mobile entry point
- **Personalizable** launcher and **application gallery** for selfservice mobile content aggregation
- Flexible, customizable **framework** enabling a wide range of scenarios: B2E, B2B, B2C
- Available now on <u>SAP Store</u>!
   Rapid Deployment Solution for Mobile Portal / Fiori Integration