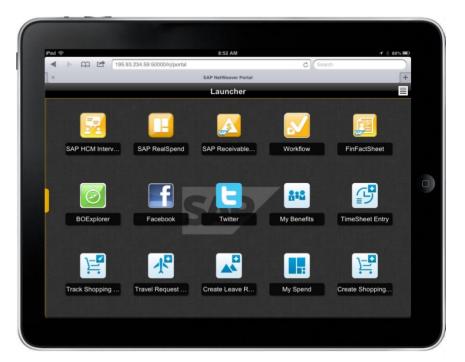

## **Mobile Portal**

Multi-channel, role based entry point for all business needs

- Central hub bringing together documents, applications, reports, people and processes
- Multi-channel, role-based aggregation point of content and applications, using predefined mobile-designed templates and mobile-ready modules
- Aggregates native, hybrid and web applications into one mobile entry point
- **Personalizable** launcher and **application gallery** for selfservice mobile content aggregation
- Flexible, customizable **framework** enabling a wide range of scenarios: B2E, B2B, B2C
- Available now on <u>SAP Store</u>!
   Rapid Deployment Solution for Mobile Portal / Fiori Integration

## **Mobile App Gallery and Personalized Launcher**

- ✓ The new mobile launcher provides a self-service App Gallery enabling end users to "shop" for their most used mobile application and add them to their personal launchpad
- End users can personalize (re-order, un-install) their mobile launchpad according to their own preferences via drag&drop functionality (just like on the user's device)
- **Extendable** via public APIs for
  - Mobile Device Management (MDM) integration
  - Animation customization
- While re-using your exiting investment in the SAP NetWeaver Portal