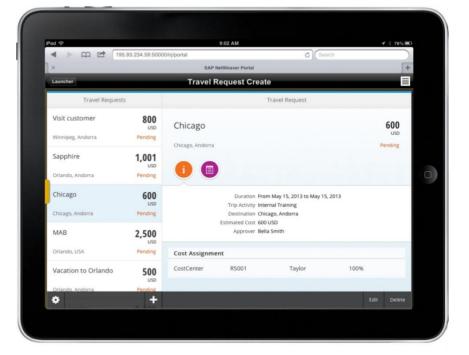

## **Mobile Portal**

Multi-channel, role based entry point for all business needs

- Central hub bringing together documents, applications, reports, people and processes
- Multi-channel, role-based aggregation point of content and applications, using predefined mobile-designed templates and mobile-ready modules
- Aggregates native, hybrid and web applications into one mobile entry point
- **Personalizable** launcher and **application gallery** for selfservice mobile content aggregation
- Flexible, customizable **framework** enabling a wide range of scenarios: B2E, B2B, B2C
- Available now on <u>SAP Store</u>!
   Rapid Deployment Solution for Mobile Portal / Fiori Integration