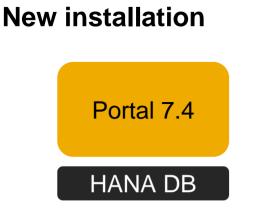

## Your way to SAP NetWeaver Portal 7.4 Options for Installation / Upgrade

Install Portal 7.4 SP3 on

- SAP HANA DB or
- other supported DB