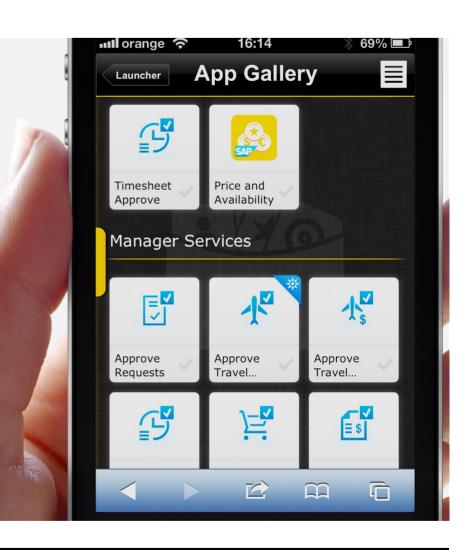

## **Mobile App Gallery and Personalized Launcher**

- ✓ The new mobile launcher provides a self-service App Gallery enabling end users to "shop" for their most used mobile application and add them to their personal launchpad
- End users can personalize (re-order, un-install) their mobile launchpad according to their own preferences via drag&drop functionality (just like on the user's device)
- **Extendable** via public APIs for
  - Mobile Device Management (MDM) integration
  - Animation customization
- While re-using your exiting investment in the SAP NetWeaver Portal