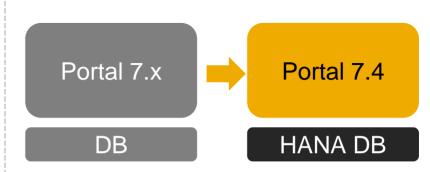

# Upgrade from Portal 7.0x Portal 7.0x Portal 7.0x DB DB

Upgrade Portal 7.0x to 7.4 (major release upgrade similar to upgrade from 7.0x to 7.3)

Attention with custom developed applications such as Web Dynpro Java and portal applications (PAR > WAR format)

#### **Upgrade + DB Migration**

Upgrade from Portal 7.x to 7.4 including database migration to SAP HANA DB

Check migration guide for details