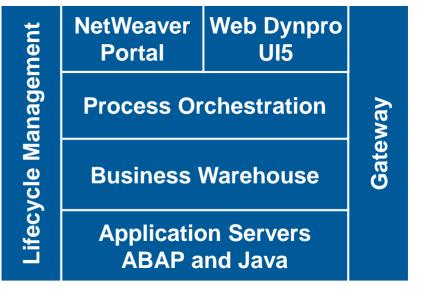

## **SAP NetWeaver Portal and relevant add-ons**

Key capabilities for usability, content, collaboration and mobile access scenarios

Portal core services

e.g. roles, navigation, page building, permissions, single sign-on, third party integration, mobile framework

#### **SAP NetWeaver Platform**

e.g. administration & development tools, security, Web Dynpro / SAPUI5, Enterprise Search\*, governance, Accelerated Application Delivery\*, support for minimized business downtime (nZDM), change recording, Gateway\*

#### SAP HANA DB\*\* / other DB