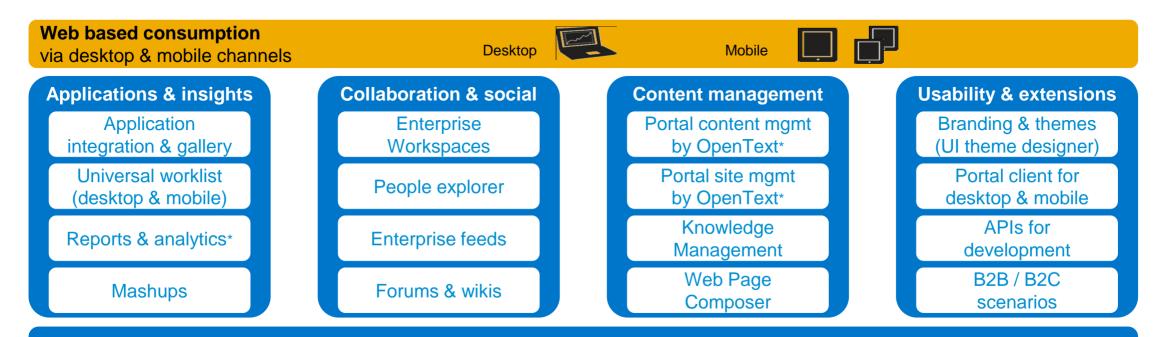

## **SAP NetWeaver Portal 7.4 and add-ons**

Key capabilities for usability, content, collaboration and mobile access scenarios

powered by SAP HANA Platform

## **SAP NetWeaver Portal and relevant add-ons**

Key capabilities for usability, content, collaboration and mobile access scenarios

Portal core services

e.g. roles, navigation, page building, permissions, single sign-on, third party integration, mobile framework

#### **SAP NetWeaver Platform**

e.g. administration & development tools, security, Web Dynpro / SAPUI5, Enterprise Search\*, governance, Accelerated Application Delivery\*, support for minimized business downtime (nZDM), change recording, Gateway\*