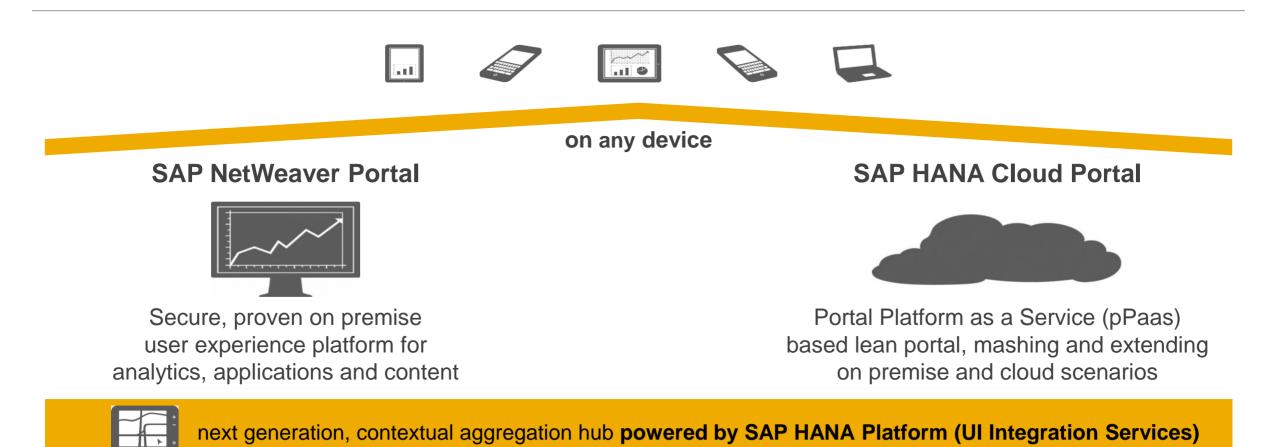

## **Product portfolio for SAP Portal**

Innovations for on premise, cloud, mobile and in-memory

## SAP Portal portfolio delivers a flexible SAP HANA-based, enterprise-wide UI aggregation hub for on-premises and cloud scenarios with innovative user experience

- SAP HANA Cloud Portal: Flexible portal platform as a service (pPaaS) for building attractive business sites, extending on-premises and cloud scenarios across devices
  - SAP Cloud for Service
  - SAP SuccessFactors Employee Central extensions
- **SAP NetWeaver Portal**: Proven user experience platform leveraging SAP HANA platform, unifying access to business information, services and apps (SAP or 3<sup>rd</sup> party)
  - Mobile Portal: End-to-end, personalized mobile entry point and user experience to quickly access content and applications (incl. SAP Fiori)
  - Enterprise Workspaces: User productivity for individuals and teams
  - SAP Portal Site Management by OpenText: Professional WCM for SAP Portal
- SAP HANA UI integration Services: Enrich and increase development efficiency of HANA native app development based on common UI services