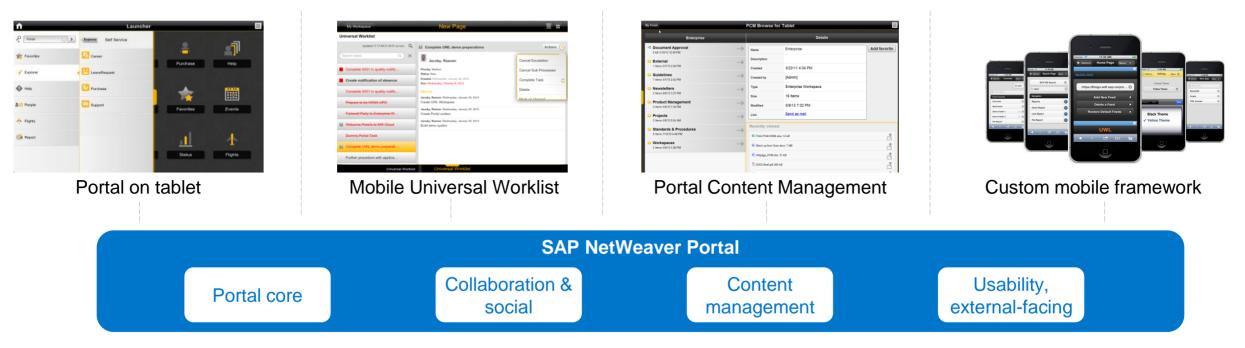

## **Mobile Portal**

Multi-channel, role based entry point for all business needs

- Central hub bringing together documents, applications, reports, people and processes
- Multi-channel, role-based aggregation point of content and applications, using predefined mobile-designed templates and mobile-ready modules
- Aggregates native, hybrid and web applications into one mobile entry point
- **Personalizable** launcher and **application gallery** for selfservice mobile content aggregation
- Flexible, customizable **framework** enabling a wide range of scenarios: B2E, B2B, B2C
- Available now on <u>SAP Store</u>!
   Rapid Deployment Solution for Mobile Portal / Fiori Integration

## **Mobile UI experiences of SAP NetWeaver Portal**

Consuming portal content and services on mobile devices

## SAP Portal Content / Site Management by OpenText

Professional solution for managing documents and web sites

Efficiently and professionally manage enterprise content assets and consume on desktop and mobile devices

#### Key benefits

- Enterprise-ready content management solution
- Enhanced mobile consumption
- PCM as best-of-breed document management solution
- Fully integrated with portal and workspaces via preconfigured iViews, SSO, universal worklist and search
- Easily upgradable to SAP Extended ECM by OpenText