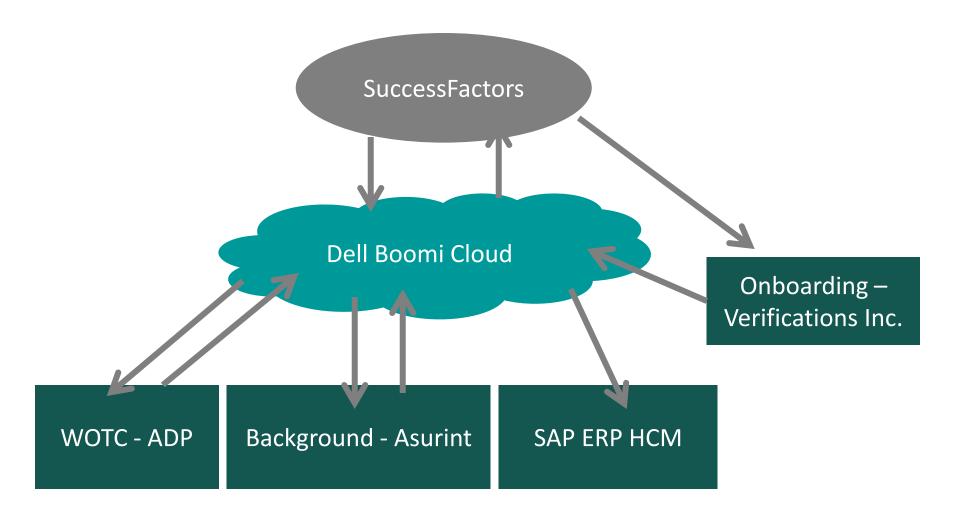

## Hot Gluing It All Together

- The Challenge
  - Background

- Automate process to allow all new hires to have background checks
- Onboarding
  - Eliminate paper, 19 compliance
- SAP
  - Feed data from Recruiting and Onboarding to SAP® ERP Human Capital Management (SAP ERP HCM) solution

## Hot Gluing It All Together

- Solution
  - Background Check results presented in Candidate Workbench

| Application                    |                                            | V Jobs Applied                              |
|--------------------------------|--------------------------------------------|---------------------------------------------|
| * Candidate Status             | Onboard (External Only)                    | Team Member                                 |
|                                | WOTC INFORMATION                           | Recruiter. HR Reg<br>Onboard (Externa       |
| WOTC Status                    | INELIGIBLE                                 |                                             |
| WOTC Forms URL                 | https://wotc.adp.com/tcsdown/nocredits.htm | V Corresponder                              |
|                                | BACKGROUND CHECK INFORMATION               | • Corresponden                              |
| Background Check<br>Result     | PASS                                       | 08/09/2013 Syste<br>Job Application St<br>C |
|                                | JOB OFFER CONFIRMATION                     |                                             |
| * Assigned Position<br>Number; | 10046671                                   | 08/23/2013 Syste<br>ACTION REGUES           |