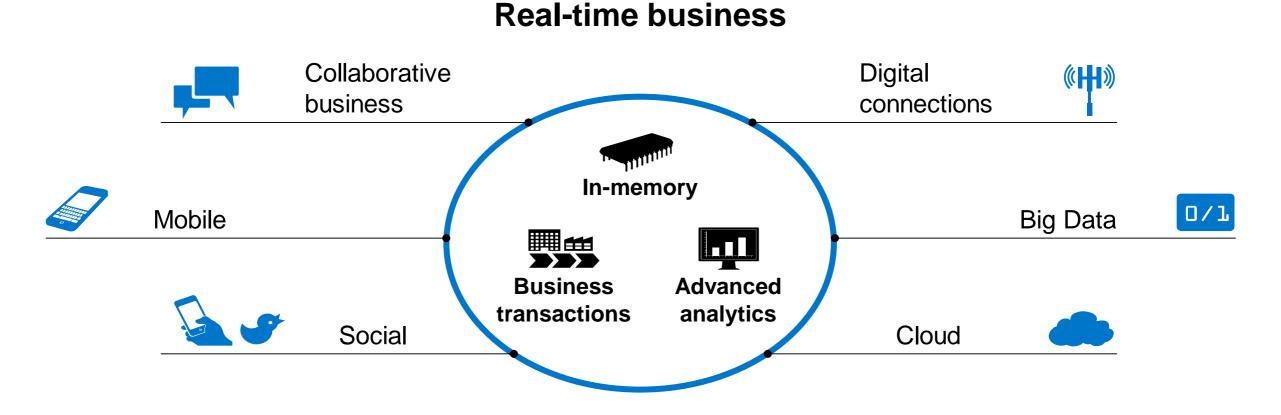

## Connecting information, people, and things

# Understanding how the Internet of Things will transform business