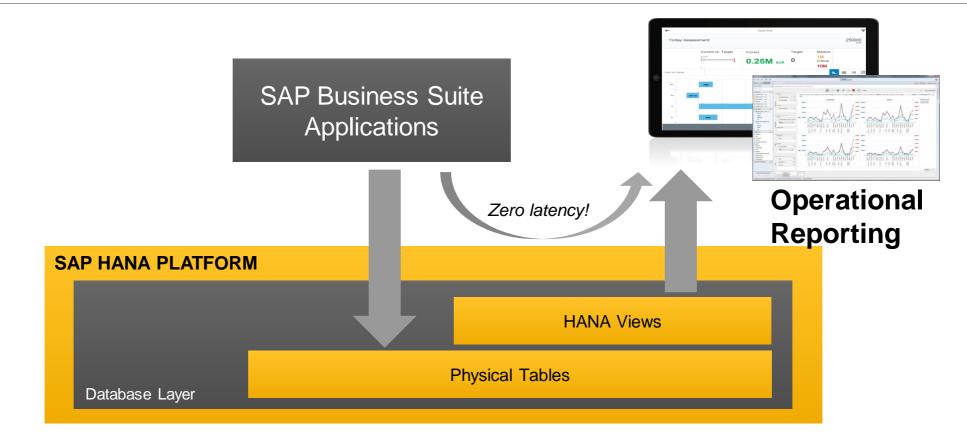

## **SAP HANA Live architecture**

Foundation for new class of applications

**Atomic Pre-defined** instantaneous

25

## **SAP HANA Live architecture**

The "HANA Sidecar"

\*e.g. SAP ERP supported as of SAP ERP 6.0 SPS12

26