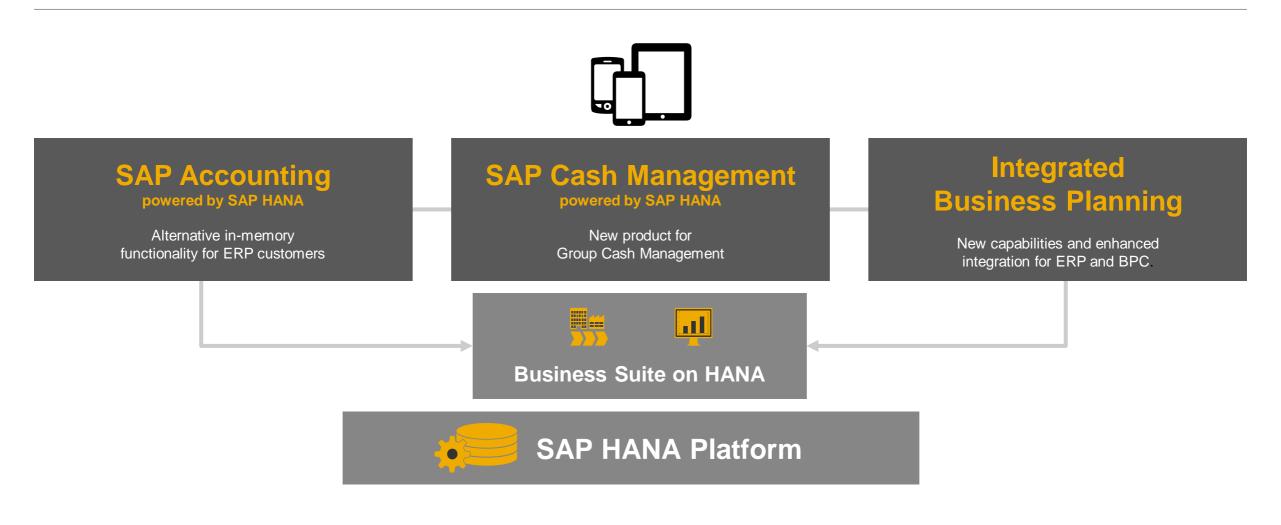

## Simple Finance Add-On

# **Unified Financial and Management Accounting**

#### Simple Finance Add-On

- Based on Suite on HANA
- Contains new HANA-based Accounting and Cash Management plus enhanced integration between **ERP and BPC**
- Enhances the Finance solutions
- Perpetual License