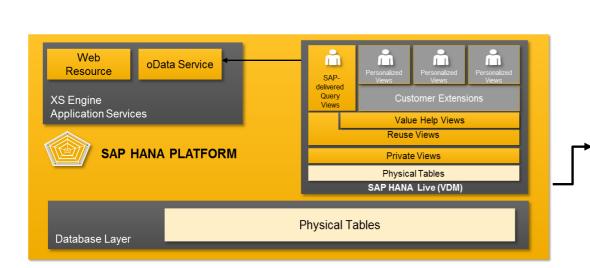

## **SAP HANA Live architecture**

Foundation for new class of applications

**Atomic Pre-defined** instantaneous

25

## **SAP HANA Live architecture**

The "HANA Sidecar"

\*e.g. SAP ERP supported as of SAP ERP 6.0 SPS12

26