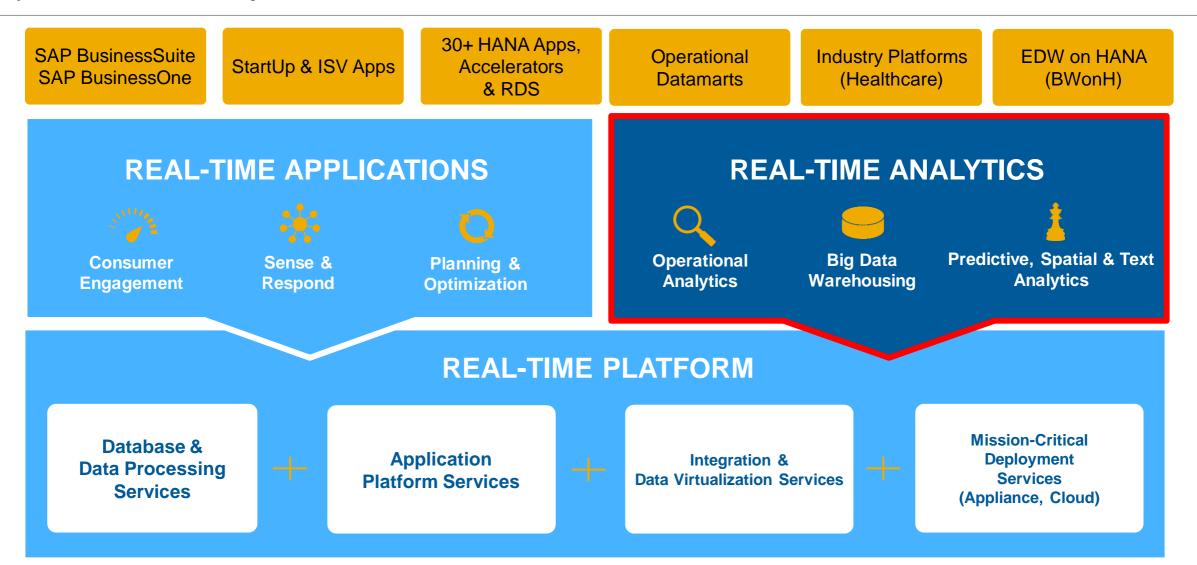

## A platform for Big Data

SAP BusinessSuite SAP BusinessOne

StartUp & ISV Apps

30+ HANA Apps, Accelerators & RDS

Operational Datamarts

Industry Platforms (Healthcare)

EDW on HANA (BWonH)

#### **REAL-TIME APPLICATIONS**

Consumer Engagement

Sense & Respond

Planning & Optimization

#### **REAL-TIME ANALYTICS**

Operational Analytics

Big Data Warehousing

Predictive, Spatial & Text
Analytics

#### **REAL-TIME PLATFORM**

Database & Data Processing Services

Application
Platform Services

Integration & Data Virtualization Services

Mission-Critical
Deployment
Services
(Appliance, Cloud)