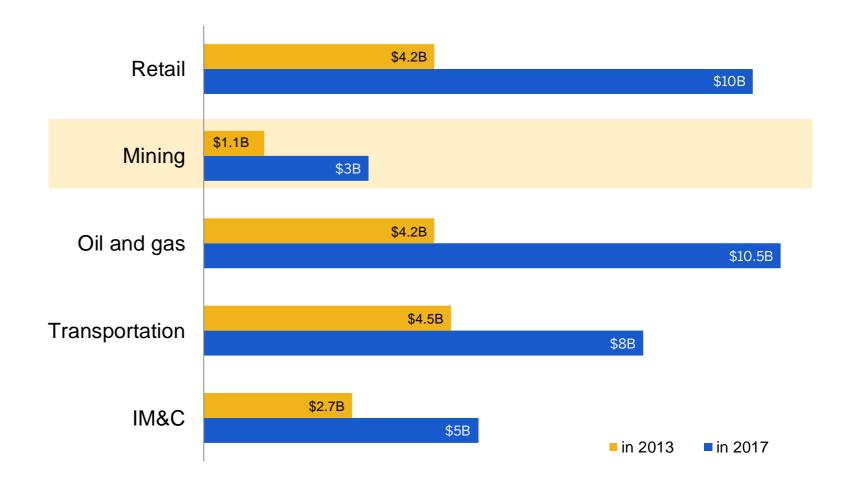

## Capturing your share of the value at stake

Industries are investing now!

\$14.4T

in value at stake – the combination of increased revenues and lower costs that is created or will migrate among companies and industries from 2013 to 2022.

Source: Cisco