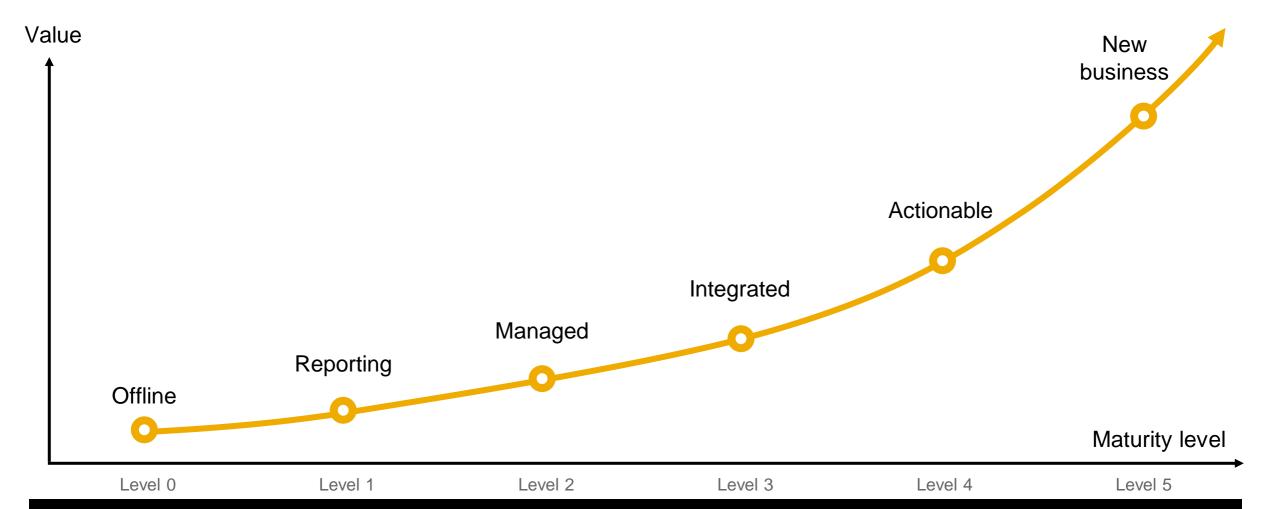

# Understanding how the Internet of Things will transform business

# Monitoring, analyzing, and automating business – and life

Remote service management

Smart home

Smart cities

Connected asset management

Connected logistics

Connected car

Connected healthcare