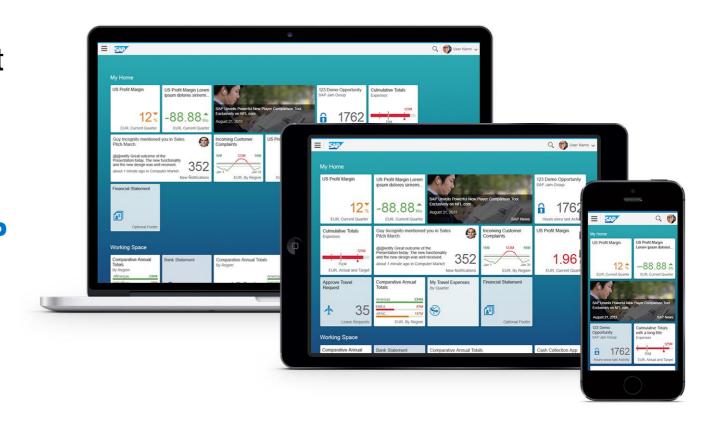

## **Introducing SAP Fiori**

Keeping Simple Things Simple

SAP Fiori is the **new user** experience (UX) for SAP software. It applies modern design principles for a completely reimagined user experience.

SAP Fiori UX is the new face of SAP to business users in all lines of business across devices and deployment options. It provides optimal usability for simplified business interactions and ease of use.