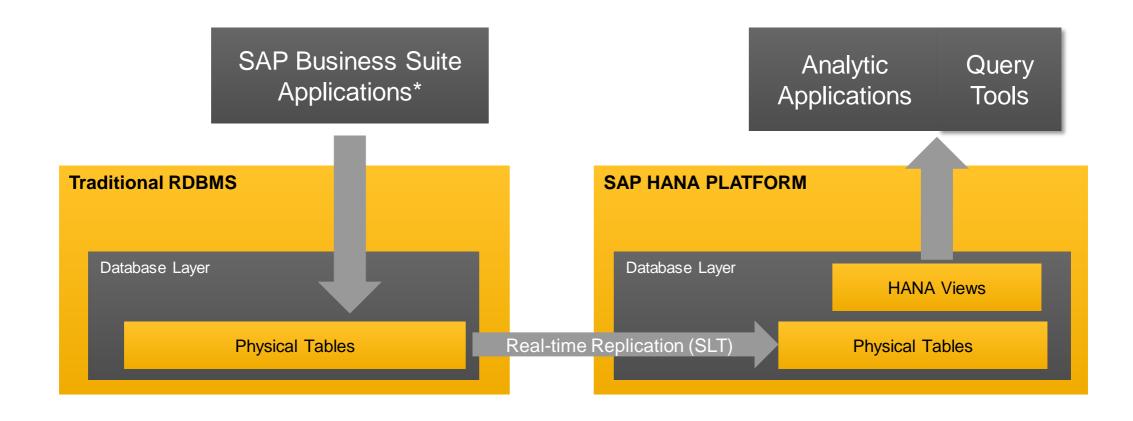

## **SAP HANA Live architecture**

Foundation for new class of applications

**Atomic Pre-defined** instantaneous

25

## **SAP HANA Live architecture**

The "HANA Sidecar"

\*e.g. SAP ERP supported as of SAP ERP 6.0 SPS12

26