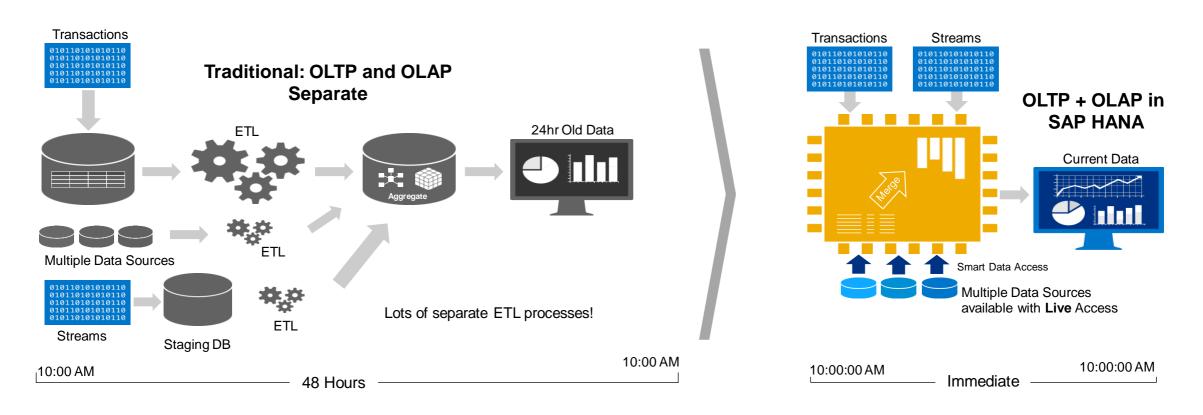

# SAP is revolutionizing the Data Warehouse by simplifying the architecture while eliminating redundancy and latency

**Simplified**: Eliminates staging DBs or intermediate calculation, aggregates and storage

**Accelerated**: In memory performance for real time access and applications

**Predictive**: Built-in support for predictive algorithms and streams

# Understanding how SAP HANA transforms your Enterprise Data Warehouse (EDW) processes