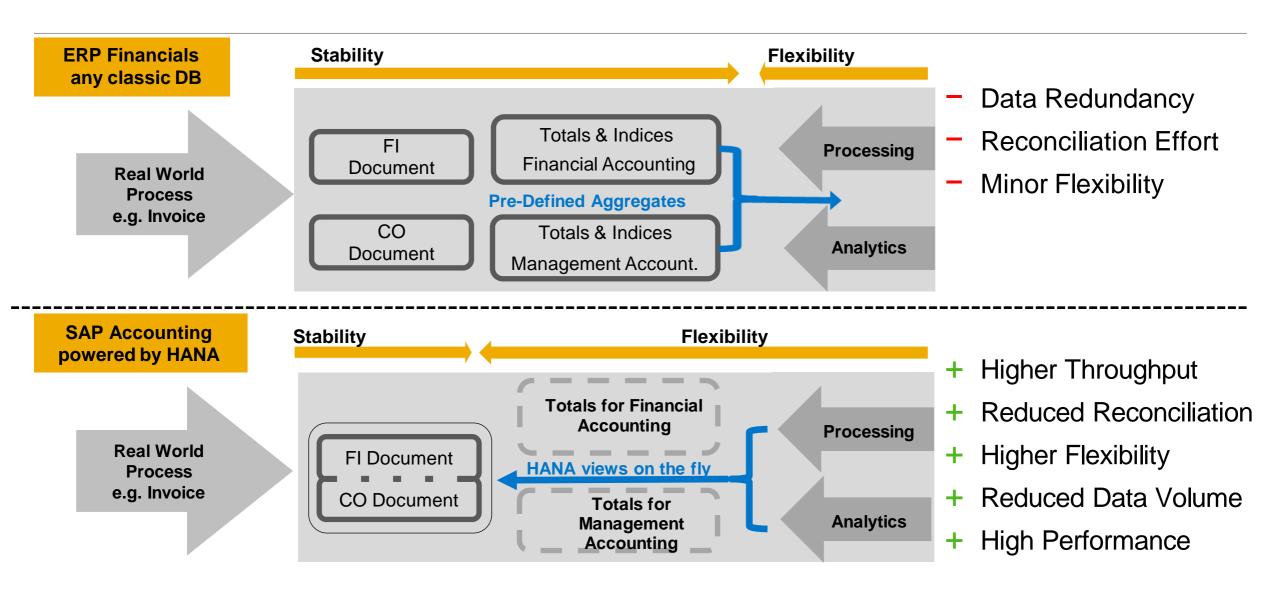

# **Unified Financial and Management Accounting**

#### Simple Finance Add-On

- Based on Suite on HANA
- Contains new HANA-based Accounting and Cash Management plus enhanced integration between **ERP and BPC**
- Enhances the Finance solutions
- Perpetual License